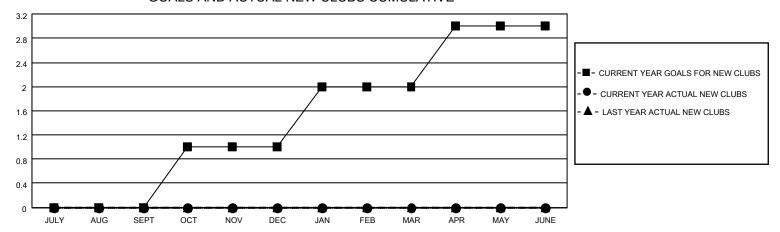

#### GOALS AND ACTUAL NEW CLUBS CUMULATIVE

## District 4 L3

| Clubs RESULTS FOR 2021-2022 |   |   |   | Members RESULTS FOR 2021-2022 |    |    |    |
|-----------------------------|---|---|---|-------------------------------|----|----|----|
|                             |   |   |   |                               |    |    |    |
| JULY/AUG/SEPT               | 0 | 0 | 1 | JULY/AUG/SEPT                 | 30 | 81 | 58 |
| OCT/NOV/DEC                 | 1 | 0 | 5 | OCT/NOV/DEC                   | 35 | 80 | 81 |
| JAN/FEB/MAR                 | 1 | 0 | 1 | JAN/FEB/MAR                   | 35 | 71 | 47 |
| APR/MAY/JUNE                | 1 | 0 | 0 | APR/MAY/JUNE                  | 35 | 0  | 0  |