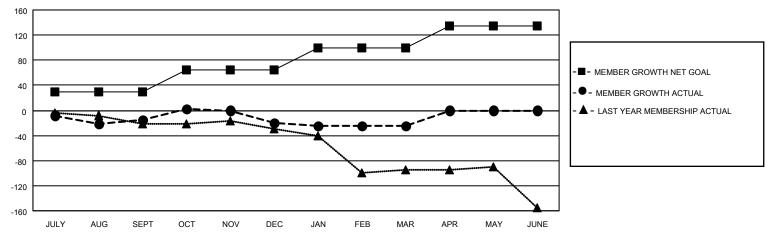

#### GOALS AND ACTUAL MEMBERS CUMULATIVE

| DROPPED CLUBS: 7 |     | 27 CLUBS OF 59 ADDED 1 OR<br>MORE NEW MEMBERS | GENDER DISTRIBUTION                 |                              |  |
|------------------|-----|-----------------------------------------------|-------------------------------------|------------------------------|--|
|                  |     | WORL NEW WILWIDERS                            | MALE<br>FEMALE                      | 610 (53.60%)<br>527 (46.31%) |  |
| DROPPED MEMBERS  |     |                                               | NON BINARY PREFER NOT TO ANSWER     | 0 (0.00%)<br>1 (0.09%)       |  |
| DECEASED         | 9   |                                               | PREFER NOT TO ANSWER                | 1 (0.0976)                   |  |
| CLUB CANCELLED   | 62  | CLICK HERE FOR CUMULATIVE                     | TOTAL FAMILY UNIT MEMBERS           | 3 249                        |  |
| OTHER            | 116 | MEMBERSHIP DATA                               |                                     |                              |  |
| TOTAL            | 187 |                                               | FAMILY MEMBERS PAYING HALF DUES 134 |                              |  |
|                  |     |                                               |                                     |                              |  |

## District 4 L3

| Clubs RESULTS FOR 2021-2022 |   |   |   | Members RESULTS FOR 2021-2022 |    |    |    |
|-----------------------------|---|---|---|-------------------------------|----|----|----|
|                             |   |   |   |                               |    |    |    |
| JULY/AUG/SEPT               | 0 | 0 | 1 | JULY/AUG/SEPT                 | 30 | 81 | 58 |
| OCT/NOV/DEC                 | 1 | 0 | 5 | OCT/NOV/DEC                   | 35 | 80 | 81 |
| JAN/FEB/MAR                 | 1 | 0 | 1 | JAN/FEB/MAR                   | 35 | 71 | 47 |
| APR/MAY/JUNE                | 1 | 0 | 0 | APR/MAY/JUNE                  | 35 | 0  | 0  |